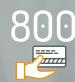

#### Payment by Card

card payment is always covered and the maximum amount is CZK 800 per day