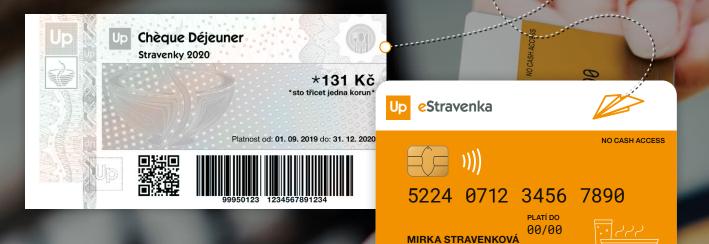

# ELECTRONIC MEAL VOUCHERS

Transfer obsolete paper meal vouchers into one payment card from Mastercard. The world will be greener and you will save a lot of time and capacity of your HR department thanks to simple and clear administration.

# HOW TO MANAGE ESTRAVENKA IN MŮJ UP

You can manage eStravenka for the whole company simply and clearly in the Můj Up application. Here you will find all the information about employees, cards and invoices. You can top-up credits in bulk or individually each month, quarter or a half-year. Everything is so easy that you can do it from your mobile phone on the way to dinner.