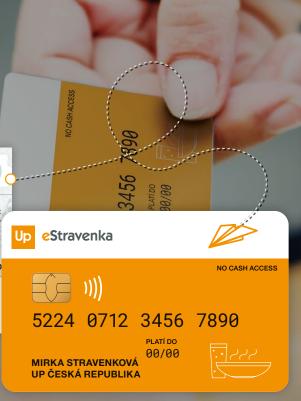

## ELECTRONIC MEAL VOUCHERS

eStravenka works in the same as a standard payment card from Mastercard. Its operation is simple and all you need is a standard payment terminal.

The money will be credited to your account within 2 days of payment without any extra worries. Transactions will be summarized in one report along with other card payments, and you only need a merchant's number to be included in the system.

## All you need is a payment terminal

eStravenka is from Mastercard. This makes it works as other payment cards. A proven recipe.

# HOW TO ACCEPT PAYMENTS WITH ESTRAVENKA

- → by waving eStravenka to a terminal
- → daily limit for all transactions is CZK 800

#### #2 contact

- ightarrow by entering your PIN code
- ightarrow daily limit for all transactions is CZK 800